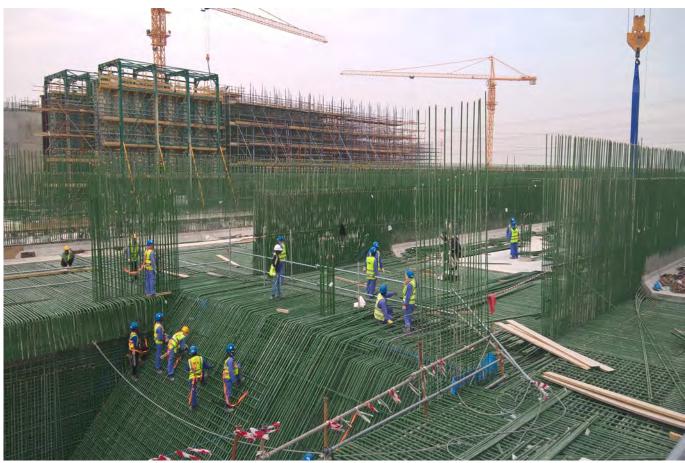

STEEL CUT & BEND FACTORY

#### **Redco Cicon Steel Cut & Bend Factory - Introduction**

REDCO CICON first opened its doors for business at Qatar in 2010, as an UK CARES Certified company, has become an undisputed market leader in the Rebar Cut and Bend Industry.

Redoo CICON provides its clients with the highest quality of materials and service at the most competitive rates. REDCO CICON's expertise has been called upon for a number of Qatar's most important and prestigious projects, such as Doha Metro, Mega Reservoirs, Fifa World cup stadiums, Msheireb Downtown, Lusail Expressway and Lusail LRT.