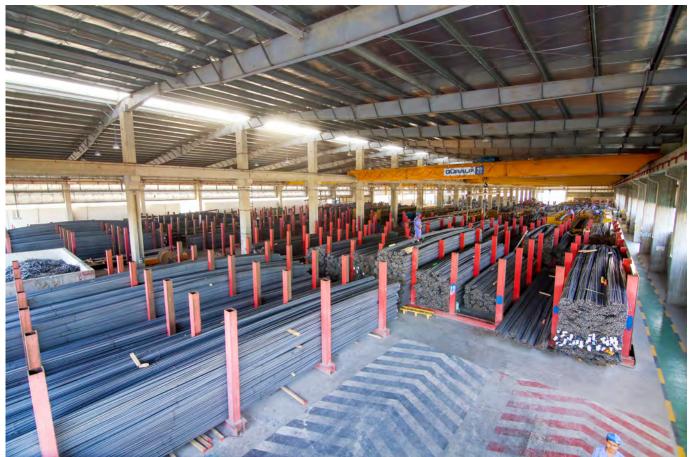

STEEL CUT & BEND FACTORY

- Deformed steel bars 20,000 tons per month
- Cut & Bend Steel 20,000 tons per month
- Mechanical Splice -100,000 pieces per month
- Steel cages for piles 2500 tons per month
- Shop drawing and BBS preparation