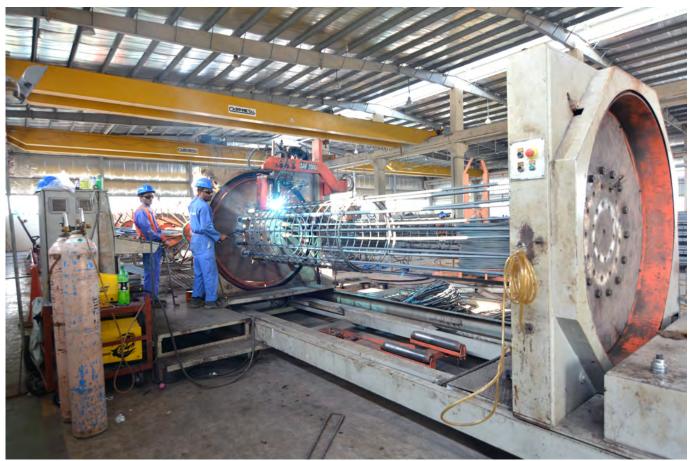

- Deformed steel bars 20,000 tons per month
- Cut & Bend Steel 20,000 tons per month
- Mechanical Splice -100,000 pieces per month
- Steel cages for piles 2500 tons per month
- Shop drawing and BBS preparation