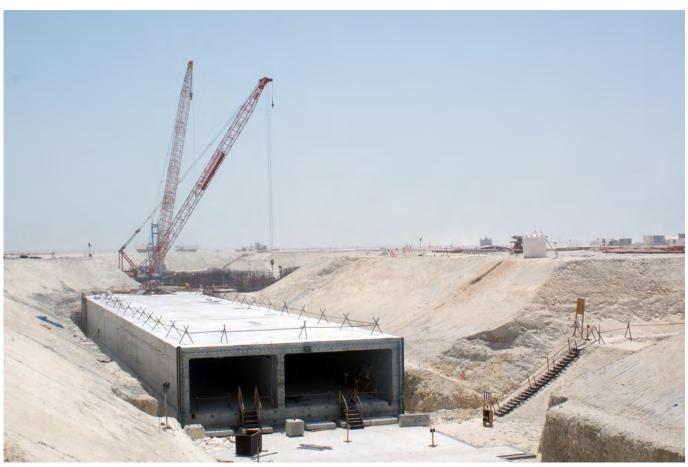

d BBS preparation

Redoo CICON provides its clients with the highest quality of materials and service at the most competitive rates. REDCO CICON's expertise has been called upon for a number of Qatar's most important and prestigious projects, such as Doha Metro, Mega Reservoirs, Fifa World cup stadiums, Msheireb Downtown, Lusail Expressway and Lusail LRT.

In a relatively short period of time, the company has achieved an unparalleled reputation among the major contractors, consultants and project managers in the construction industry. In fact, REDCO CICON has set a new benchmark in a fiercely competitive sector.







































# **New Interchange at Ras Bufontas Free Zone**





## **New Interchange at Ras Bufontas Free Zone**





# **Utility Tunnel at Lusail**





### Raft Foundation at Heart of Doha Project 1B & 1C





### Raft Foundation at Heart of Doha Project 1B & 1C





# **AL Khor Express way**





#### **HIA Terminal 1 Metro Station**





#### **HIA Terminal 1 Metro Station**





#### **HIA Terminal 1 Metro Station**





## **Pumping Station at Al Kheesa**





### **Redline North Elevated & at Grade Project**





## Redline North Elevated & at Grade Project





### Redline North Elevated & at Grade Project





# Sewage Water Treatment Plant at Al Kheesa





## Burj Al Marina





## **Qatar Airways Crew Accommodation**





## **Lusail Expressway**





# **Mega Reservoirs**





#### Al Tumama Stadium





### **Lusail Stadium**





#### **Katara Twin Towers Lusail**





















REBAR SUPPLY | CUT & BEND REBARS | COUP