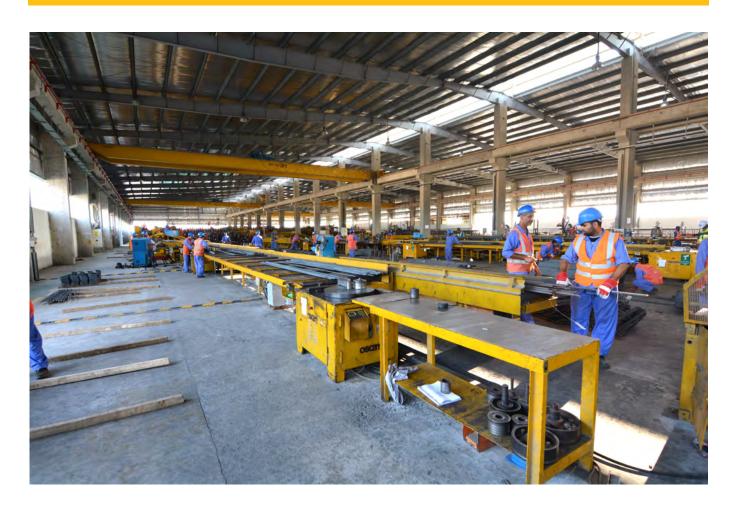

STEEL CUT & BEND FACTORY

#### **Redco Cicon Steel Cut & Bend Factory - Introduction**

REDCO CICON first opened its doors for business at Qatar in 2010, as an UK CARES Certified company, has become an undisputed market leader in the Rebar Cut and Bend Industry.

- Deformed steel bars 20,000 tons per month
- Cut & Bend Steel 20,000 tons per month
- Mechanical Splice -100,000 pieces per month
- Steel cages for piles 2500 tons per month
- Shop drawing and BBS preparation