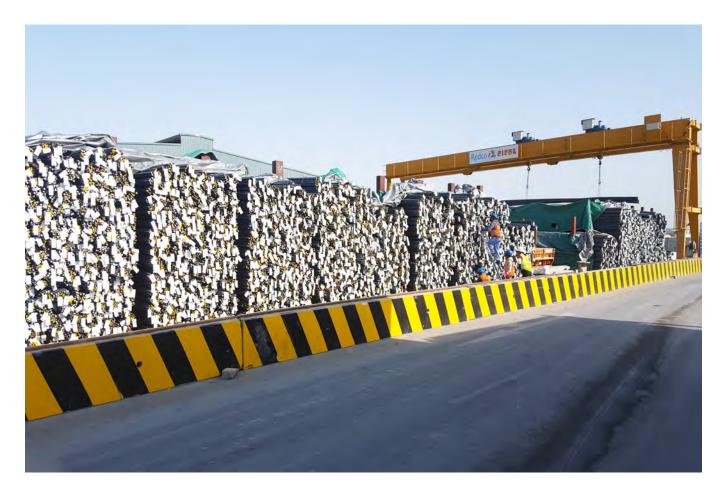

STEEL CUT & BEND FACTORY

- Deformed steel bars 20,000 tons per month
- Cut & Bend Steel 20,000 tons per month
- Mechanical Splice -100,000 pieces per month
- Steel cages for piles 2500 tons per month
- Shop drawing and BBS preparation