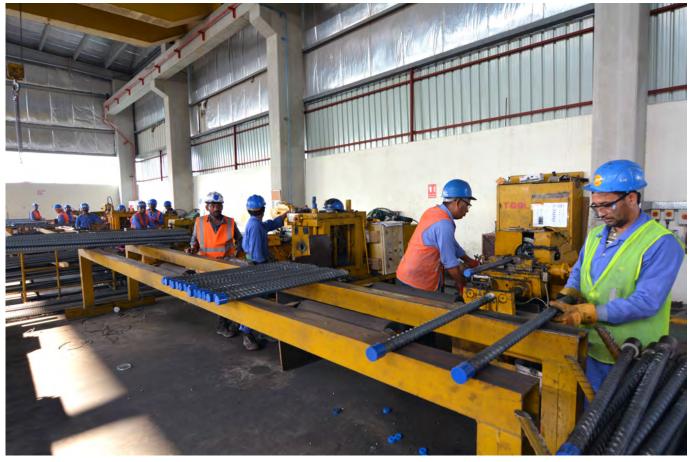

STEEL CUT & BEND FACTORY

#### **Redco Cicon Steel Cut & Bend Factory - Introduction**

REDCO CICON first opened its doors for business at Qatar in 2010, as an UK CARES Certified company, has become an undisputed market leader in the Rebar Cut and Bend Industry.

- Deformed steel bars 20,000 tons per month
- Cut & Bend Steel 20,000 tons per month
- Mechanical Splice -100,000 pieces per month
- Steel cages for piles 2500 tons per month
- Shop drawing and BBS preparation