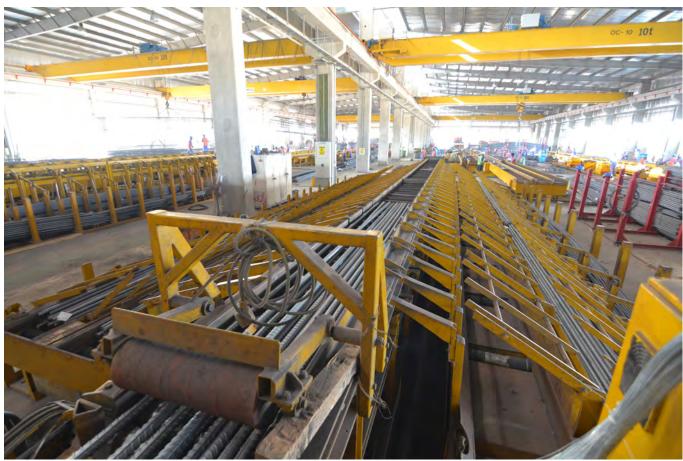

STEEL CUT & BEND FACTORY

#### **Redco Cicon Steel Cut & Bend Factory - Introduction**

REDCO CICON first opened its doors for business at Qatar in 2010, as an UK CARES Certified company, has become an undisputed market leader in the Rebar Cut and Bend Industry.

- Deformed steel bars 20,000 tons per month
- Cut & Bend Steel 20,000 tons per month
- Mechanical Splice -100,000 pieces per month
- Steel cages for piles 2500 tons per month
- Shop drawing and BBS preparation