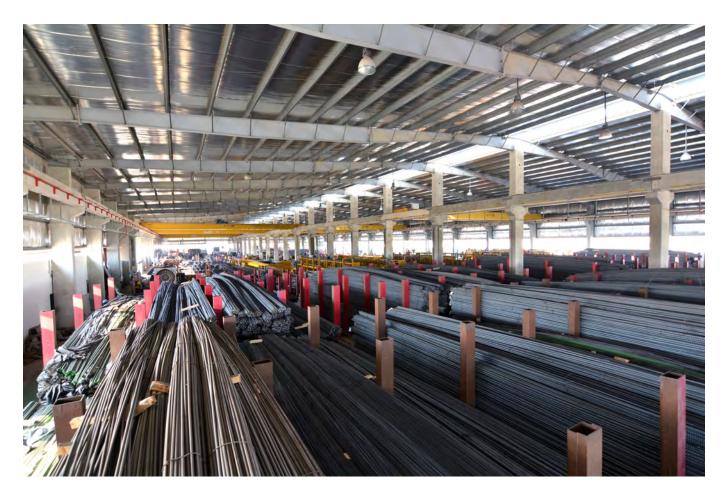

STEEL CUT & BEND FACTORY

- Deformed steel bars 20,000 tons per month
- Cut & Bend Steel 20,000 tons per month
- Mechanical Splice -100,000 pieces per month
- Steel cages for piles 2500 tons per month
- Shop drawing and BBS preparation