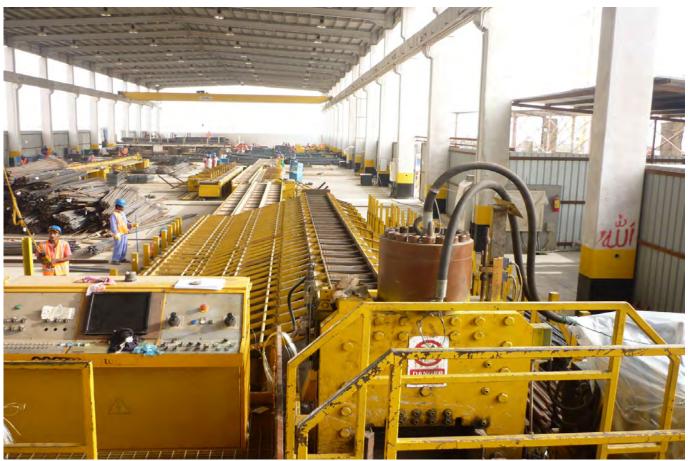

STEEL CUT & BEND FACTORY

#### **Redco Cicon Steel Cut & Bend Factory - Introduction**

REDCO CICON first opened its doors for business at Qatar in 2010, as an UK CARES Certified company, has become an undisputed market leader in the Rebar Cut and Bend Industry.

- Deformed steel bars 20,000 tons per month
- Cut & Bend Steel 20,000 tons per month
- Mechanical Splice -100,000 pieces per month
- Steel cages for piles 2500 tons per month
- Shop drawing and BBS preparation