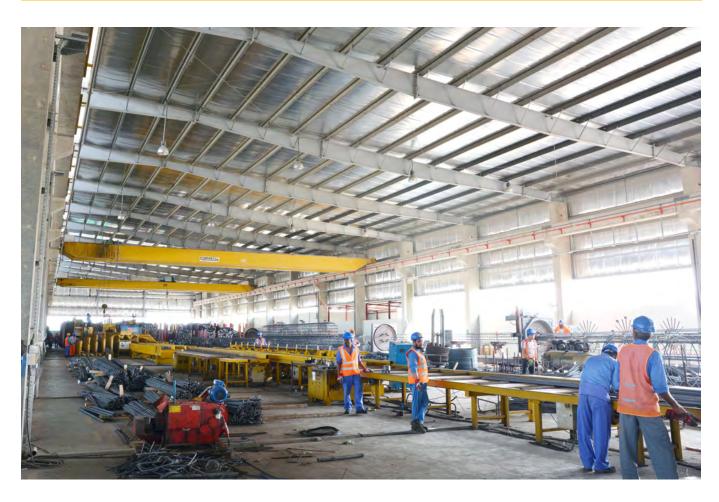

STEEL CUT & BEND FACTORY

#### **Redco Cicon Steel Cut & Bend Factory - Introduction**

REDCO CICON first opened its doors for business at Qatar in 2010, as an UK CARES Certified company, has become an undisputed market leader in the Rebar Cut and Bend Industry.

- Deformed steel bars 20,000 tons per month
- Cut & Bend Steel 20,000 tons per month
- Mechanical Splice -100,000 pieces per month
- Steel cages for piles 2500 tons per month
- Shop drawing and BBS preparation