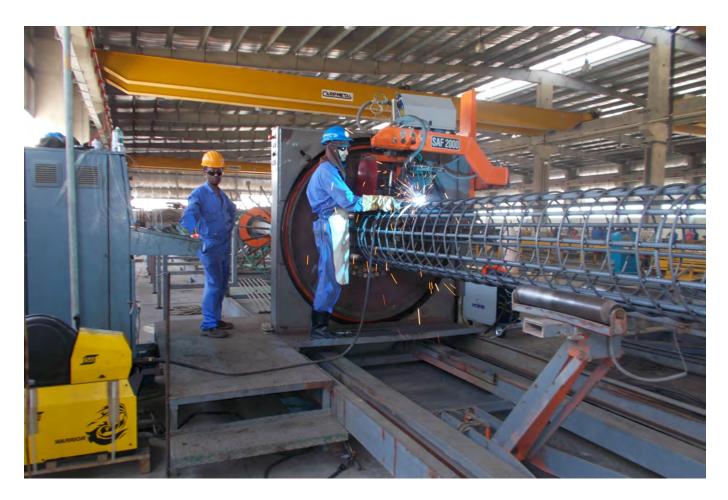

STEEL CUT & BEND FACTORY

- Deformed steel bars 20,000 tons per month
- Cut & Bend Steel 20,000 tons per month
- Mechanical Splice -100,000 pieces per month
- Steel cages for piles 2500 tons per month
- Shop drawing and BBS preparation