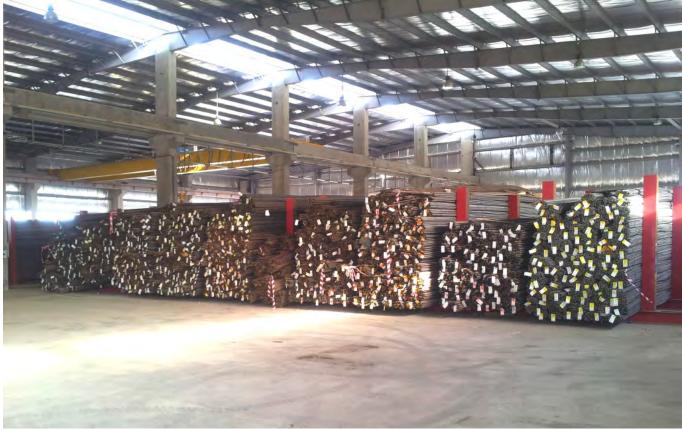

STEEL CUT & BEND FACTORY

- Deformed steel bars 20,000 tons per month
- Cut & Bend Steel 20,000 tons per month
- Mechanical Splice -100,000 pieces per month
- Steel cages for piles 2500 tons per month
- Shop drawing and BBS preparation