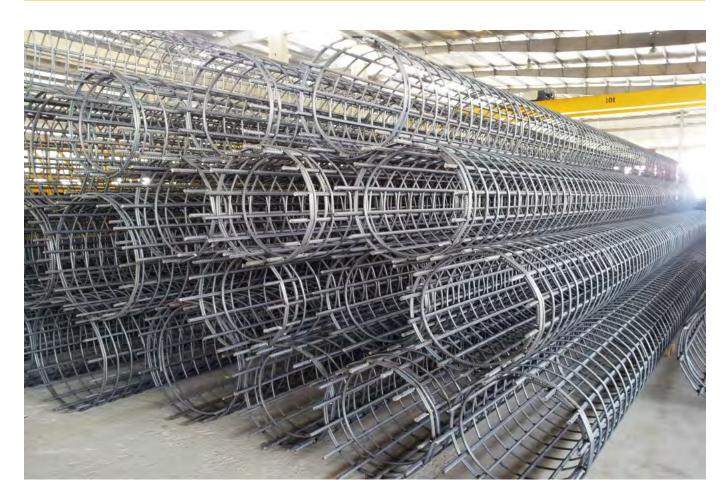

- Deformed steel bars 20,000 tons per month
- Cut & Bend Steel 20,000 tons per month
- Mechanical Splice -100,000 pieces per month
- Steel cages for piles 2500 tons per month
- Shop drawing and BBS preparation