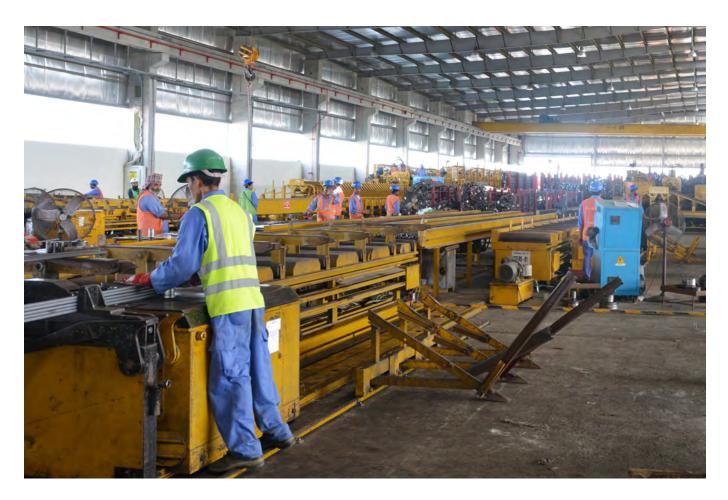

STEEL CUT & BEND FACTORY

#### **Redco Cicon Steel Cut & Bend Factory - Introduction**

REDCO CICON first opened its doors for business at Qatar in 2010, as an UK CARES Certified company, has become an undisputed market leader in the Rebar Cut and Bend Industry.

- Deformed steel bars 20,000 tons per month
- Cut & Bend Steel 20,000 tons per month
- Mechanical Splice -100,000 pieces per month
- Steel cages for piles 2500 tons per month
- Shop drawing and BBS preparation