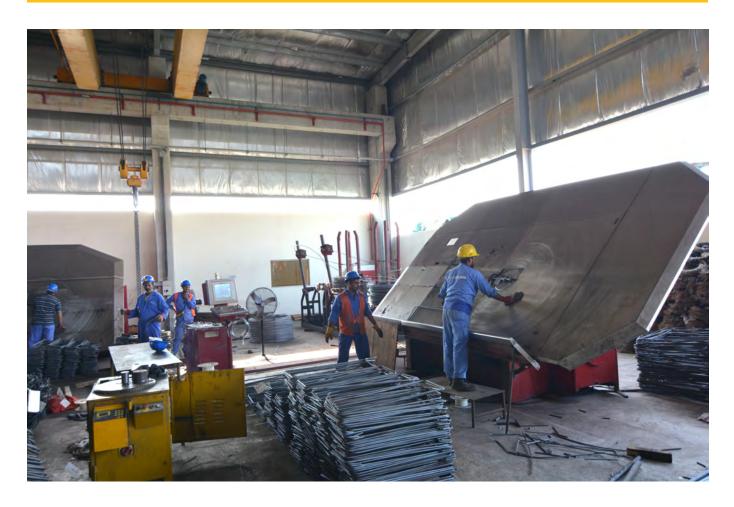

STEEL CUT & BEND FACTORY

#### **Redco Cicon Steel Cut & Bend Factory - Introduction**

REDCO CICON first opened its doors for business at Qatar in 2010, as an UK CARES Certified company, has become an undisputed market leader in the Rebar Cut and Bend Industry.

- Deformed steel bars 20,000 tons per month
- Cut & Bend Steel 20,000 tons per month
- Mechanical Splice -100,000 pieces per month
- Steel cages for piles 2500 tons per month
- Shop drawing and BBS preparation