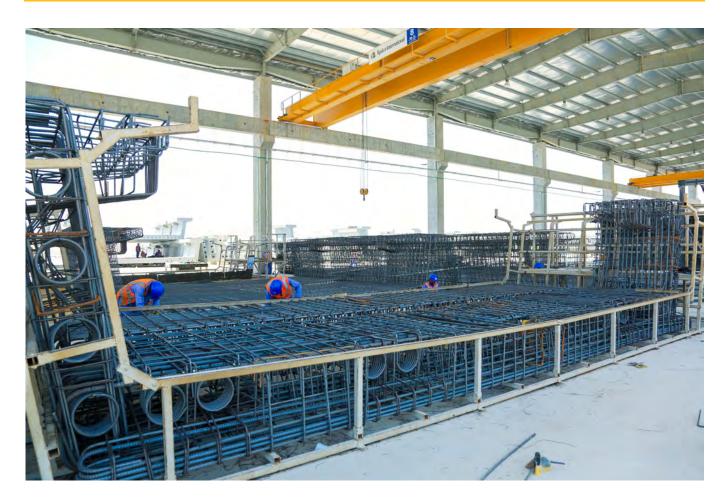

- Deformed steel bars 20,000 tons per month
- Cut & Bend Steel 20,000 tons per month
- Mechanical Splice -100,000 pieces per month
- Steel cages for piles 2500 tons per month
- Shop drawing and BBS preparation