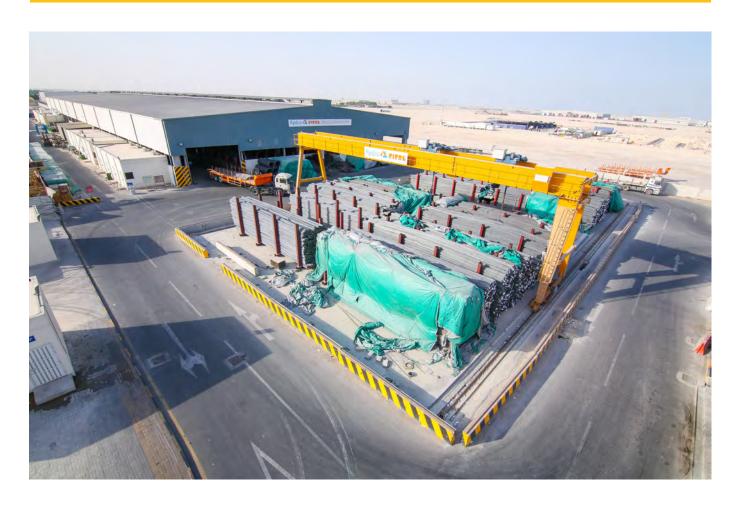

STEEL CUT & BEND FACTORY

#### **Redco Cicon Steel Cut & Bend Factory - Introduction**

REDCO CICON first opened its doors for business at Qatar in 2010, as an UK CARES Certified company, has become an undisputed market leader in the Rebar Cut and Bend Industry.

REDCO CICON with its vast experience, knowledge and innovative approach, the company takes full responsibility for ensuring that the client's project meets every quality requirement and specification. Its business activities include the supply of:

- Deformed steel bars 20,000 tons per month
- Cut & Bend Steel 20,000 tons per month
- Mechanical Splice -100,000 pieces per month
- Steel cages for piles 2500 tons per month
- Shop drawing and BBS preparation