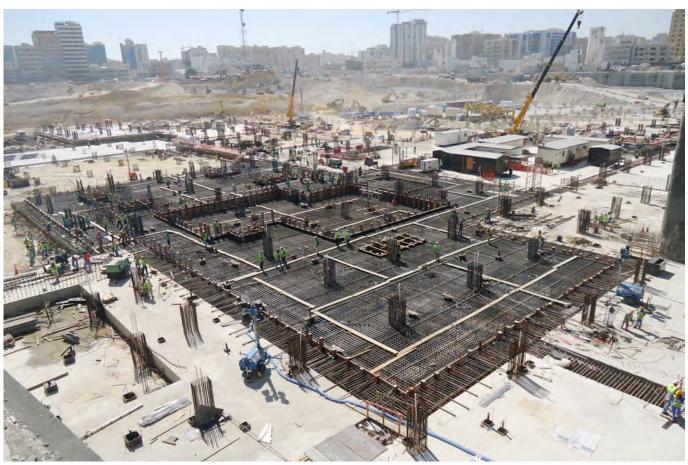

mpetitive rates. REDCO CICON's expertise has been called upon for a number of Qatar's most important and prestigious projects, such as Doha Metro, Mega Reservoirs, Fifa World cup stadiums, Msheireb Downtown, Lusail Expressway and Lusail LRT.

In a relatively short period of time, the company has achieved an unparalleled reputation among the major contractors, consultants and project managers in the construction industry. In fact, REDCO CICON has set a new benchmark in a fiercely competitive sector.







































# **New Interchange at Ras Bufontas Free Zone**





## **New Interchange at Ras Bufontas Free Zone**





# **Utility Tunnel at Lusail**





### Raft Foundation at Heart of Doha Project 1B & 1C





### Raft Foundation at Heart of Doha Project 1B & 1C





# **AL Khor Express way**





#### **HIA Terminal 1 Metro Station**





#### **HIA Terminal 1 Metro Station**





#### **HIA Terminal 1 Metro Station**





## **Pumping Station at Al Kheesa**





### **Redline North Elevated & at Grade Project**





## Redline North Elevated & at Grade Project





### Redline North Elevated & at Grade Project





# Sewage Water Treatment Plant at Al Kheesa





## Burj Al Marina





## **Qatar Airways Crew Accommodation**





## **Lusail Expressway**





# **Mega Reservoirs**





#### Al Tumama Stadium





### **Lusail Stadium**





#### **Katara Twin Towers Lusail**





















REBAR SUPPLY | CUT & BEND REBARS | COUPLERS | WELDED PILE CAGES EPOXY COATED REBARS | BAR BENDING SCHEDULE | SHOP DRAWING