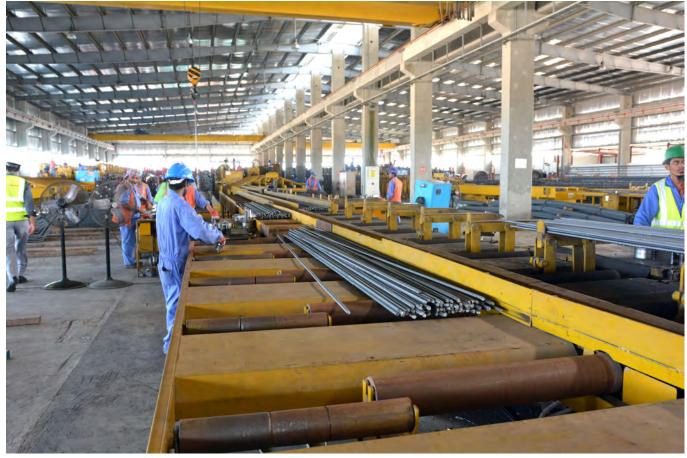

STEEL CUT & BEND FACTORY

#### **Redco Cicon Steel Cut & Bend Factory - Introduction**

REDCO CICON first opened its doors for business at Qatar in 2010, as an UK CARES Certified company, has become an undisputed market leader in the Rebar Cut and Bend Industry.

- Deformed steel bars 20,000 tons per month
- Cut & Bend Steel 20,000 tons per month
- Mechanical Splice -100,000 pieces per month
- Steel cages for piles 2500 tons per month
- Shop drawing and BBS preparation