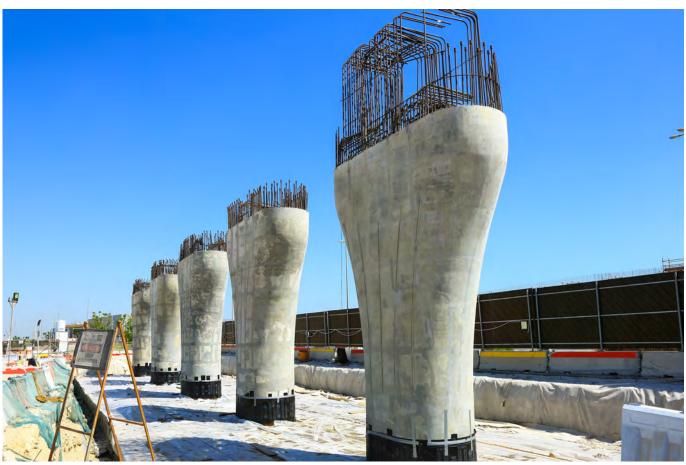

ce -100,000 pieces per month
- Steel cages for piles 2500 tons per month
- Shop drawing and BBS preparation

Redoo CICON provides its clients with the highest quality of materials and service at the most competitive rates. REDCO CICON's expertise has been called upon for a number of Qatar's most important and prestigious projects, such as Doha Metro, Mega Reservoirs, Fifa World cup stadiums, Msheireb Downtown, Lusail Expressway and Lusail LRT.

In a relatively short period of time, the company has achieved an unparalleled reputation among the major contractors, consultants and project managers in the construction industry. In fact, REDCO CICON has set a new benchmark in a fiercely competitive sector.







































# **New Interchange at Ras Bufontas Free Zone**





## **New Interchange at Ras Bufontas Free Zone**





# **Utility Tunnel at Lusail**





### Raft Foundation at Heart of Doha Project 1B & 1C





### Raft Foundation at Heart of Doha Project 1B & 1C





# **AL Khor Express way**





#### **HIA Terminal 1 Metro Station**





#### **HIA Terminal 1 Metro Station**





#### **HIA Terminal 1 Metro Station**





## **Pumping Station at Al Kheesa**





### **Redline North Elevated & at Grade Project**





## Redline North Elevated & at Grade Project





### Redline North Elevated & at Grade Project





# Sewage Water Treatment Plant at Al Kheesa





## Burj Al Marina





## **Qatar Airways Crew Accommodation**





## **Lusail Expressway**





# **Mega Reservoirs**





#### Al Tumama Stadium





### **Lusail Stadium**





####