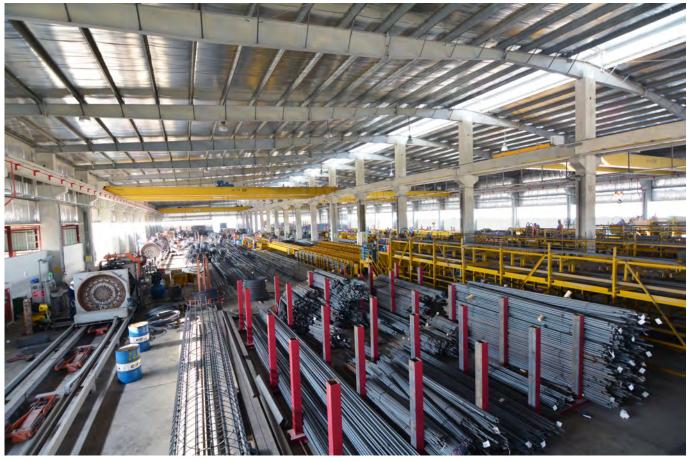

STEEL CUT & BEND FACTORY

#### **Redco Cicon Steel Cut & Bend Factory - Introduction**

REDCO CICON first opened its doors for business at Qatar in 2010, as an UK CARES Certified company, has become an undisputed market leader in the Rebar Cut and Bend Industry.

- Deformed steel bars 20,000 tons per month
- Cut & Bend Steel 20,000 tons per month
- Mechanical Splice -100,000 pieces per month
- Steel cages for piles 2500 tons per month
- Shop drawing and BBS preparation