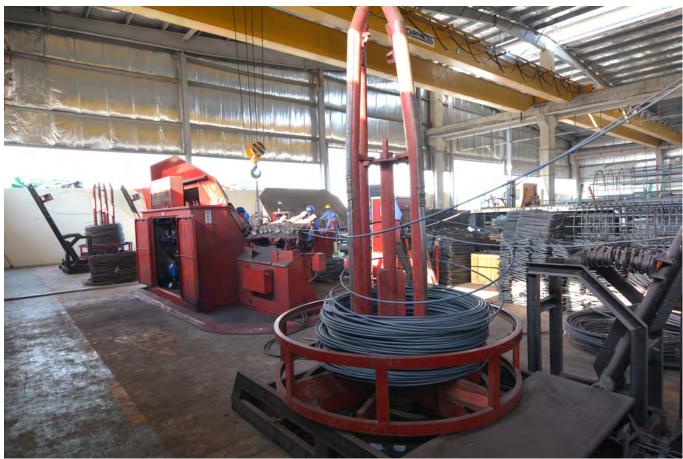

STEEL CUT & BEND FACTORY

#### **Redco Cicon Steel Cut & Bend Factory - Introduction**

REDCO CICON first opened its doors for business at Qatar in 2010, as an UK CARES Certified company, has become an undisputed market leader in the Rebar Cut and Bend Industry.

- Deformed steel bars 20,000 tons per month
- Cut & Bend Steel 20,000 tons per month
- Mechanical Splice -100,000 pieces per month
- Steel cages for piles 2500 tons per month
- Shop drawing and BBS preparation