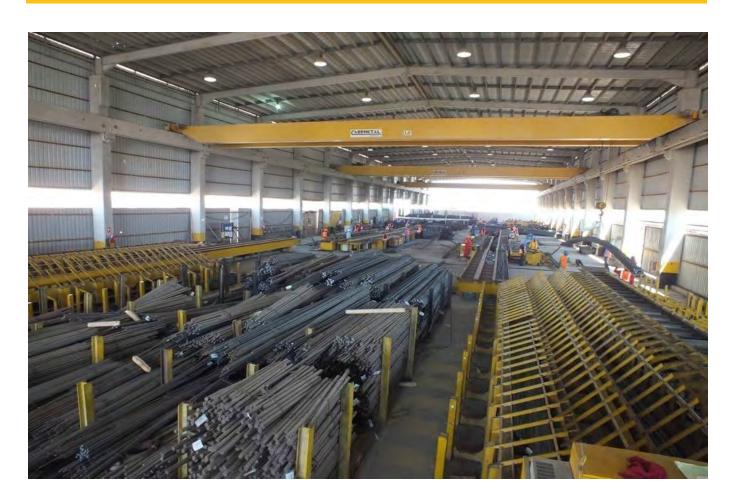

- Deformed steel bars 20,000 tons per month
- Cut & Bend Steel 20,000 tons per month
- Mechanical Splice -100,000 pieces per month
- Steel cages for piles 2500 tons per month
- Shop drawing and BBS preparation